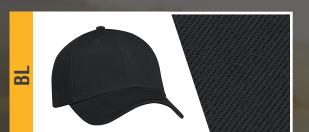

## 0A630M

## ACRYLIC

6 PANEL CONSTRUCTED FULL-FIT BUCKRAM LAMINATED FRONT PANELS WITH PRO-STITCH PRE-CURVED PEAK WITH 8 ROWS OF STITCHING SELF CLOTH BACK STRAP WITH VELCRO CLOSURE