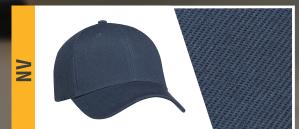

## 0A630M

## ACRYLIC

6 PANEL CONSTRUCTED FULL-FIT BUCKRAM LAMINATED FRONT PANELS WITH PRO-STITCH PRE-CURVED PEAK WITH 8 ROWS OF STITCHING SELF CLOTH BACK STRAP WITH VELCRO CLOSURE